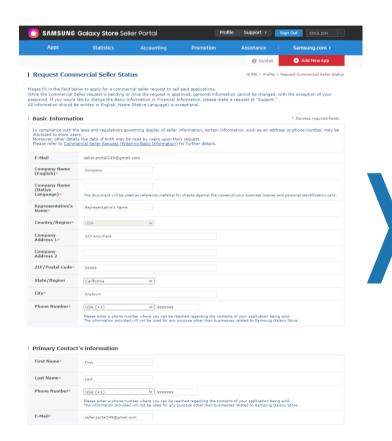

### Request Commercial Seller Status - Basic Information

#### **DETAILED STEPS**

- 1. Enter Seller/Company name in English and your native language
- 2. The four items of information shown below must match:
  - Seller/Company Name: The name must match the full, unabbreviated name on your ID or your business registration certificate
  - Name on business registration certification or personal identification document
  - Name of bank account owner
  - Bank account owner's information