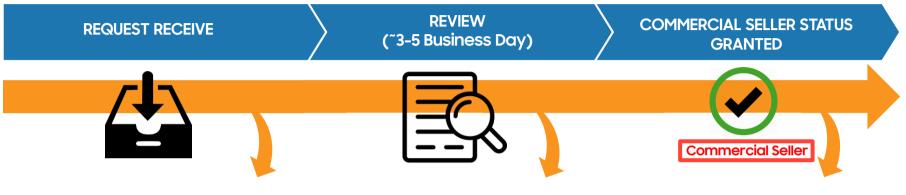

### **Application Validation Steps**

- HQ Seller Portal team receives request for approval process
- A handler will review the entered information and the documents.
- If there is no reason for rejection, the commercial seller status is granted<sup>1</sup>
- Approval email will be sent