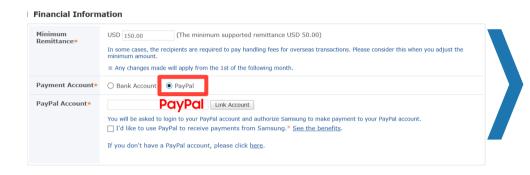

# Request Commercial Seller Status - Financial Information

- If you set your payment account to PayPal, you need to enter your PayPal account information
- If you use PayPal you can enjoy several benefits, such as:
  - Withdraw money in your country's currency<sup>1</sup>
  - Incurring lower transaction fees<sup>1</sup>
- Once a payment is made to a seller, legal responsibilities and duties for the PayPal transaction process will be imposed on PayPal

| Refer to Webpage for Further Details |                                                                                  |
|--------------------------------------|----------------------------------------------------------------------------------|
| Corporate<br>Sellers                 | https://seller.samsungapps.com/guidePopup.as?numcid=0301010000&localeLanguage=en |
| Private<br>Sellers                   | https://seller.samsungapps.com/guidePopup.as?numcid=0301020000&localeLanguage=en |