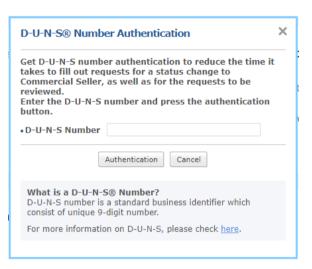

# Request Commercial Seller Status - DUNS Number (for Corporate Sellers only)

- Enter D-U-N-S Number and validate
- Information from D&B is automatically fulfilled on "Basic Information" page