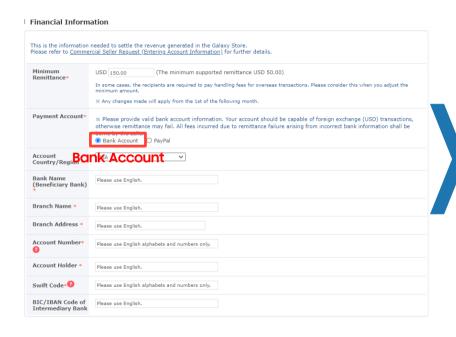

# Request Commercial Seller Status - Financial Information

- Register an account that can process transactions in USD
- Sellers are responsible for fees incurred due to incorrect account information
- Sellers with Chinese citizenship can register only the Chinese account that can receive RMB or can choose Alipay
- A seller with South Korean citizenship can register a Korean bank account only

| Refer to Webpage for Further Details |                                                                                       |
|--------------------------------------|---------------------------------------------------------------------------------------|
| Corporate<br>Sellers                 | https://seller.samsungapps.com/guidePopup.as?nu<br>mcid=03010100000&localeLanguage=en |
| Private Sellers                      | https://seller.samsungapps.com/guidePopup.as?nu<br>mcid=0301020000&localeLanguage=en  |