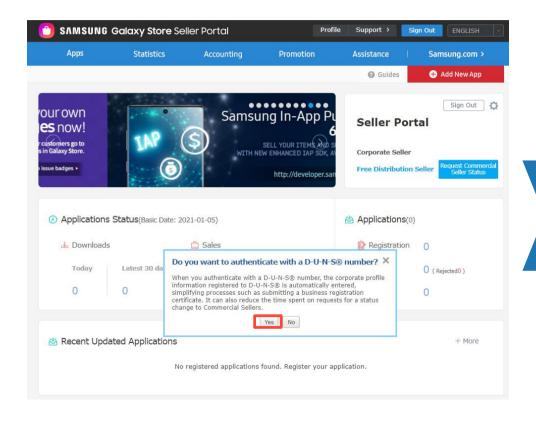

# Request Commercial Seller Status - DUNS Number (for Corporate Sellers only)

- Enter D-U-N-S Number and validate
- Information from D&B is automatically fulfilled on "Basic Information" page