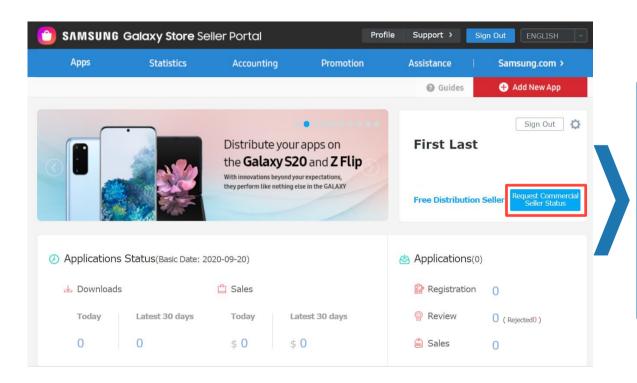

### Choose Seller Type - Free Distribution Seller OR Commercial Seller

- Free Distribution Seller for sellers who do not require any paid content or in-app transactions (no additional steps needed, proceed to financial information)
- Commercial Seller for sellers who require Samsung in-app transactions or paid contents

### Request Commercial Seller Status - Basic Information