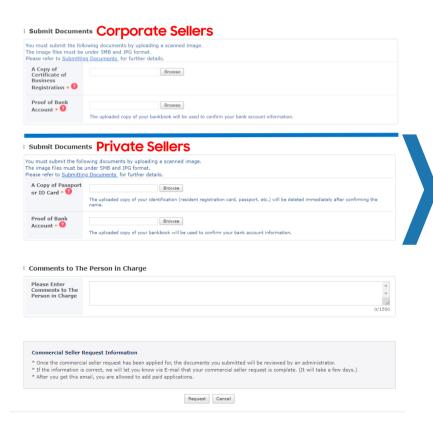

### Request Commercial Seller Status - Submit Documents

- Private Sellers for all non-Korean Sellers, required documents submitted must be in English
- Corporate Sellers for all non-Korean Sellers, required documents submitted must be in English. Chinese business sellers may submit a copy of a business registration certificate in Chinese

| Refer to Webpage for Further Details |                                                        |
|--------------------------------------|--------------------------------------------------------|
| Corporate                            | https://seller.samsungapps.com/guidePopup.as?numcid=03 |
| Sellers                              | 01010000&localeLanguage=en                             |
| Private                              | https://seller.samsungapps.com/guidePopup.as?numcid=03 |
| Sellers                              | 01020000&localeLanguage=en                             |