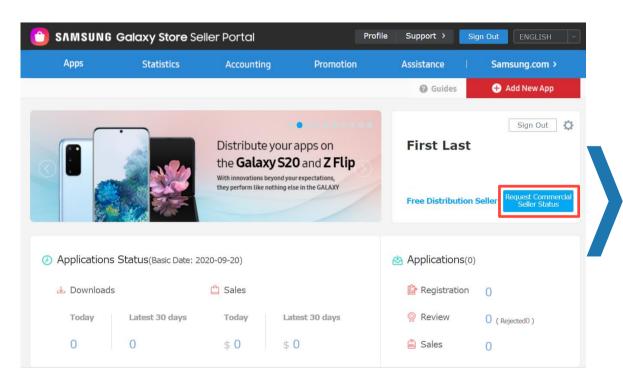

# Choose Seller Type - Free Distribution Seller OR Commercial Seller

### NOTES

- Free Distribution Seller for sellers who do not require any paid content or in-app transactions (no additional steps needed, proceed to financial information)
- Commercial Seller for sellers who require Samsung in-app transactions or paid contents