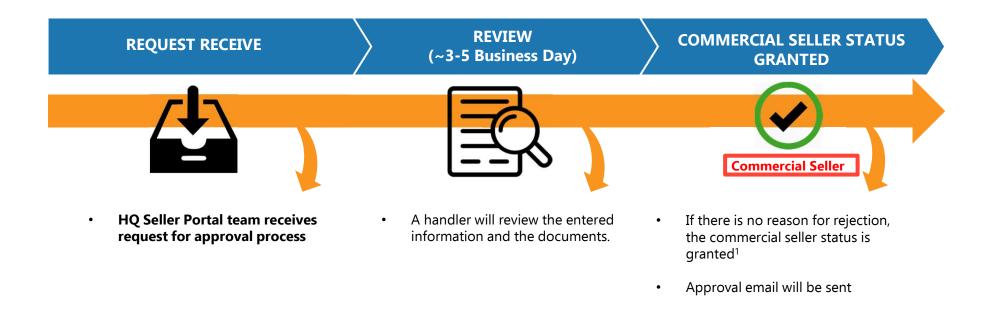

## **Commercial Seller Status Validation Steps**

**REQUEST RECEIVE** 

**EXPEDITED<sup>2</sup>** 

(~1 Business Day)

1 Chinese sellers, however, can only be approved as commercial distribution sellers if their identity has been verified 2 Contact your Business Developer Partner to expedite you request

**COMMERCIAL SELLER STATUS** 

**GRANTED**