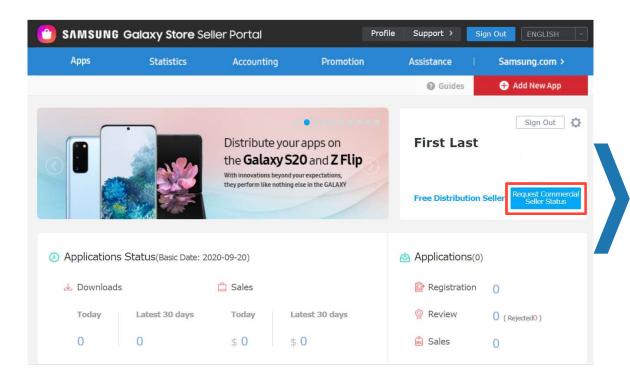

## **Choose Seller Type - Free Distribution Seller OR Commercial Seller**

- Free Distribution Seller for sellers who do not require any paid content or in-app transactions (no additional steps needed, proceed to financial information)
- Commercial Seller for sellers who require Samsung in-app transactions or paid contents