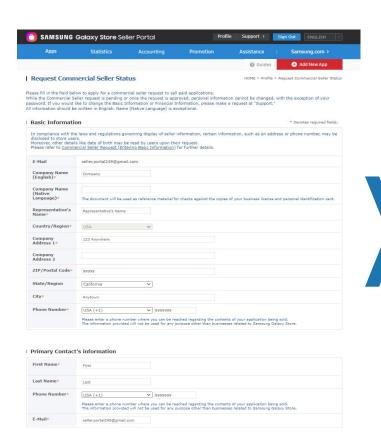

## **Request Commercial Seller Status – Basic Information**

### **DETAILED STEPS**

- 1. Enter Seller/Company name in English and your native language
- 2. The four items of information shown below must match:
  - Seller/Company Name: The name must match the full, unabbreviated name on your ID or your business registration certificate
  - Name on business registration certification or personal identification document
  - Name of bank account owner
  - Bank account owner's information