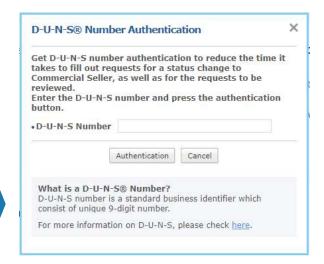

# Request Commercial Seller Status – DUNS Number (for Corporate Sellers only)

- Enter D-U-N-S Number and validate
- Information from D&B is automatically fulfilled on "Basic Information" page