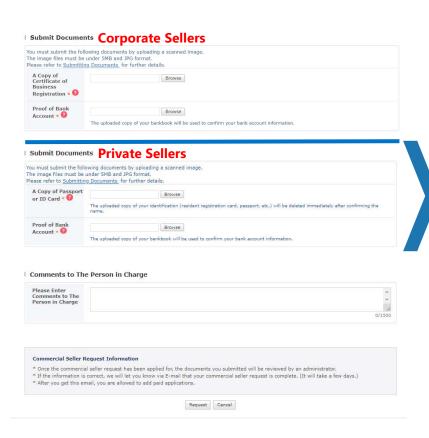

### **Request Commercial Seller Status – Submit Documents**

- Private Sellers for all non-Korean Sellers, required documents submitted must be in English
- Corporate Sellers for all non-Korean Sellers, required documents submitted must be in English. Chinese business sellers may submit a copy of a business registration certificate in Chinese

| Refer to Webpage for Further Details |                                                                                      |
|--------------------------------------|--------------------------------------------------------------------------------------|
| Corporate<br>Sellers                 | https://seller.samsungapps.com/guidePopup.as?numcid=0301010000<br>&localeLanguage=en |
| Private Sellers                      | https://seller.samsungapps.com/guidePopup.as?numcid=0301020000<br>&localeLanguage=en |