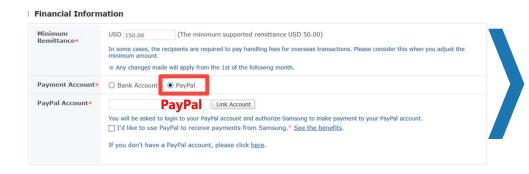

# Request Commercial Seller Status – Financial Information

- If you set your payment account to PayPal, you need to enter your PayPal account information
- If you use PayPal you can enjoy several benefits, such as:
  - Withdraw money in your country's currency<sup>1</sup>
  - Incurring lower transaction fees<sup>1</sup>
- Once a payment is made to a seller, legal responsibilities and duties for the PayPal transaction process will be imposed on PayPal

| Refer to Webpage for Further Details |                                                                                      |
|--------------------------------------|--------------------------------------------------------------------------------------|
| Corporate<br>Sellers                 | https://seller.samsungapps.com/guidePopup.as?numcid<br>=0301010000&localeLanguage=en |
| Private Sellers                      | https://seller.samsungapps.com/guidePopup.as?numcid<br>=0301020000&localeLanguage=en |