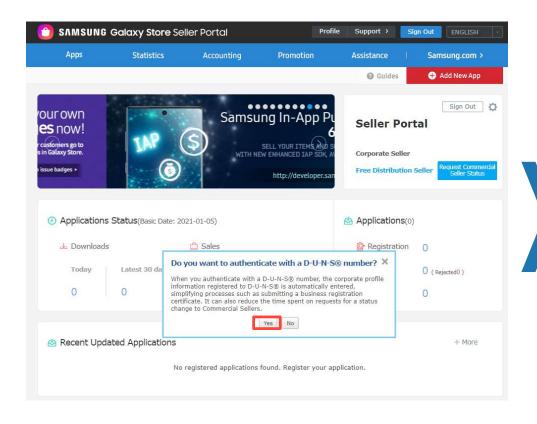

# Request Commercial Seller Status – DUNS Number (for Corporate Sellers only)

- Enter D-U-N-S Number and validate
- Information from D&B is automatically fulfilled on "Basic Information" page