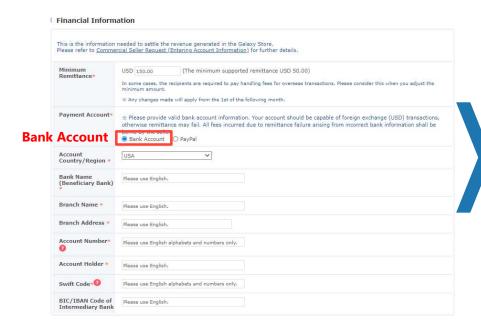

# Request Commercial Seller Status – Financial Information

- Register an account that can process transactions in USD
- Sellers are responsible for fees incurred due to incorrect account information
- Sellers with Chinese citizenship can register only the Chinese account that can receive RMB or can choose Alipay
- A seller with South Korean citizenship can register a Korean bank account only

| Refer to Webpage for Further Details |                                                                                      |
|--------------------------------------|--------------------------------------------------------------------------------------|
| Corporate Sellers                    | https://seller.samsungapps.com/guidePopup.as?numcid=0301<br>010000&localeLanguage=en |
| Private Sellers                      | https://seller.samsungapps.com/guidePopup.as?numcid=0301<br>020000&localeLanguage=en |