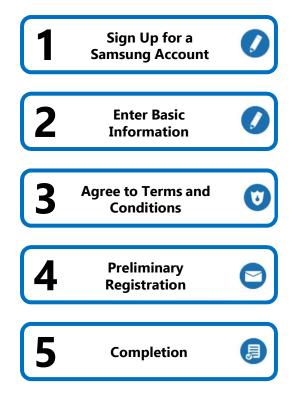

# **Seller Account Registration - Process Overview**



### **Seller Account Registration – Sign Up Now**



#### SAMSUNG

# Seller Account Registration - Register or Sign in with Existing Samsung Account

| SAMSUNG Galaxy Store Seller Portal | Sign In Sign Up Now ENGLISH ~                                                                                                                                           |