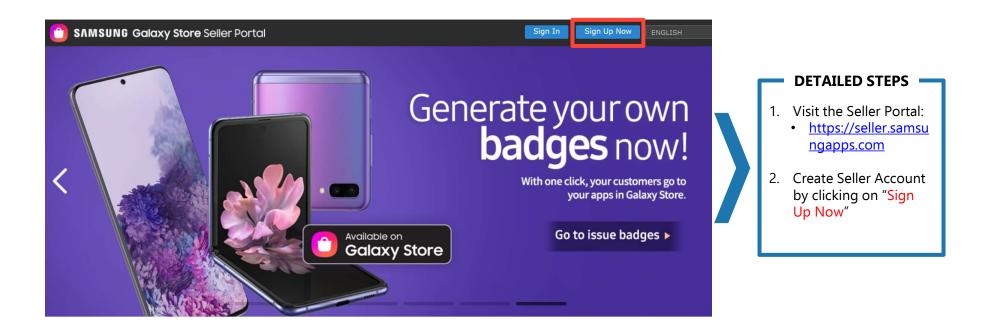

# **Seller Account Registration - Process Overview**



### **Seller Account Registration – Sign Up Now**



#### SAMSUNG

# Seller Account Registration - Register or Sign in with Existing Samsung Account

| SAMSUNG Galaxy Store Seller Portal | Sign In Sign Up Now ENGLISH ~                                                                                                                                           |